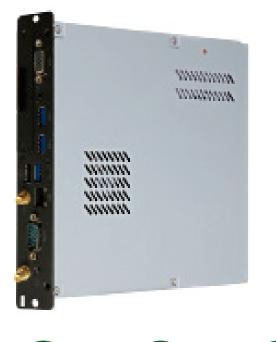

## Premium OPS Slot-in PC Intel<sup>®</sup> Core<sup>™</sup> i5

A powerful slot-in PC module for Touch Screens

C Slot-In Design

Enjoy the benefits of seamless integration with the Premium OPS Slot-in PC Intel<sup>®</sup> Core<sup>™</sup> i5 that can be easily inserted and removed from the rear of your Touch Screen for the ultimate in flexible working. This powerful compact solution is able to run Windows 7, Windows 8, Windows 10 or Linux and the Intel<sup>®</sup> Core processor powers this PC to the next class of slot-in computing.

| СРИ                      | Intel® Core™ i5-6200U         |               |
|--------------------------|-------------------------------|---------------|
| RAM                      | 4GB DDR3                      |               |
| Architecture             | 64-bit                        |               |
| Graphic Engine           | Intel® 4K Graphics 6000       |               |
| Internal Memory<br>(SSD) | 120GB                         |               |
| USB                      | USB 3.0 x 2, USB2.0 x 2       |               |
| LAN                      | 10/100/1000 Ethernet          |               |
| Wi-Fi                    | 802.11b/g/n                   |               |
| OS                       | Windows 8, 10, Android, Linux |               |
| Connectivity             | Inputs                        | 4xUSB, Mic    |
|                          | Outputs                       | VGA, Line Out |
| Size (mm)                | 200x119x30                    |               |